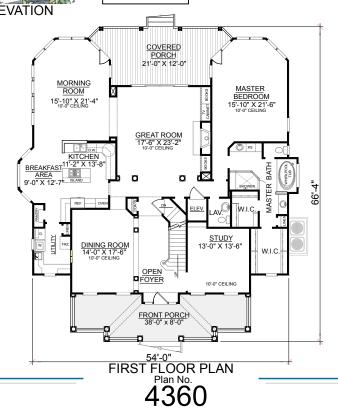

## **OVERVIEW**

TOTAL: 4360 Sq. Ft.

BEDROOMS: 5 BATHROOMS: 3.5

- -Spacious Elegant Plan with 10' Ceilings on First Floor: 9' Second -Impressive Open Foyer Greets Guests and Adjoins Formal Dining Room and Private Study or Home Office
- -Bright and Sunny Morning Room Opens Into Kitchen and Breakfast Area
- -Exquisite Master Bedroom with Pampering Bath Boasts Two Walk-In Closets, His/Her Vanities, and Separate Shower
- -Four Spacious Second Floor Bedrooms Each With Walk-In Closets and Private Bath Access
- -Expansive Second Floor Playroom with Upper Deck Access