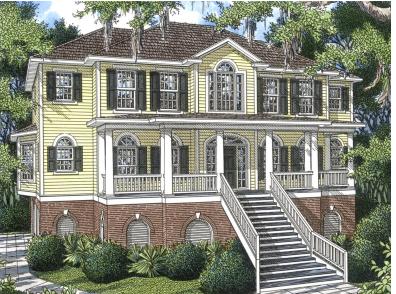

## **OVERVIEW**

TOTAL: 4360 Sq. Ft.

BEDROOMS: 5 BATHROOMS: 3.5

- -Spacious Elegant Plan with 10' Ceilings on First Floor: 9' Second -Impressive Open Foyer Greets Guests and Adjoins Formal Dining Room and Private Study or Home Office
- -Bright and Sunny Morning Room Opens Into Kitchen and Breakfast Area
- -Exquisite Master Bedroom with Pampering Bath Boasts Two Walk-In Closets, His/Her Vanities, and Separate Shower
- -Four Spacious Second Floor Bedrooms Each With Walk-In Closets and Private Bath Access
- -Expansive Second Floor Playroom with Upper Deck Access