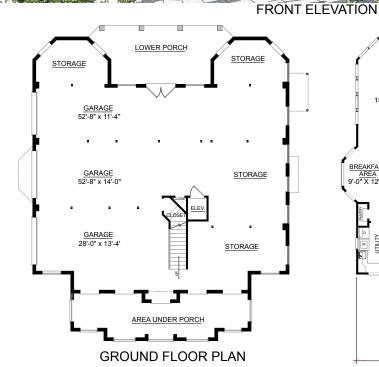

NOTE: ELEVATION SHOWS BRICK VENEER ON GROUND FLOOR, STOCK PLAN IS DRAWN WITH STUCCO

SECOND FLOOR PLAN