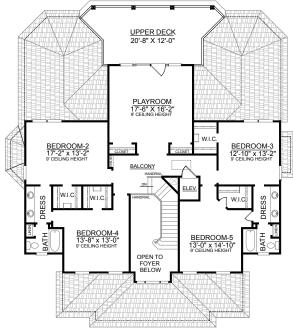

## **OVERVIEW**

TOTAL: 4360 Sq. Ft.

BEDROOMS: 5 BATHROOMS: 3.5

- -Spacious Elegant Plan with 10' Ceilings on First Floor: 9' Second -Impressive Open Foyer Greets Guests and Adjoins Formal Dining Room and Private Study or Home Office
- -Bright and Sunny Morning Room Opens Into Kitchen and Breakfast Area
- -Exquisite Master Bedroom with Pampering Bath Boasts Two Walk-In Closets, His/Her Vanities, and Separate Shower
- -Four Spacious Second Floor Bedrooms Each With Walk-In Closets and Private Bath Access
- -Expansive Second Floor Playroom with Upper Deck Access

## **REAR ELEVATION**

First Floor 2655 Sq. Ft. Second Floor 1705 Sq. Ft. Finished Ground Floor -----Sq. Ft. Garage 2655 Sq. Ft. Sq. Ft. Upper Deck 298 Covered Porch 298 Sq. Ft. Front Porch 366 Sq. Ft. Overall Height 37'-10"