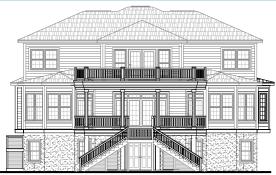

## **REAR ELEVATION**

First Floor 2655 Sq. Ft. Second Floor 1705 Sq. Ft. Finished Ground Floor -----Sq. Ft. Garage 2655 Sq. Ft. Sq. Ft. Upper Deck 298 Covered Porch 298 Sq. Ft. Front Porch 366 Sq. Ft. Overall Height 37'-10"