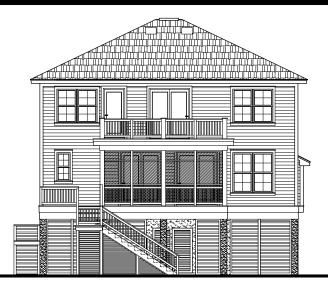

First Floor 1462 Sq. Ft. Second Floor 1314 Sq. Ft. 1462 Sq. Ft. Garage 236 Sq. Ft. Screen Porch Front Porch 203 Sq. Ft. Deck 112 Sq. Ft. 236 39'-0" Upper Deck Sq. Ft. Overall Height

## **OVERVIEW**

2776 Sq. Ft. TOTAL:

BEDROOMS: BATHROOMS: 3

- -9' Ceiling Heights on First and on Second Floor
- -Two Story foyer and Great room Infused with Light and Space -Kitchen Open to Great Room
- -Second Floor Master Suite Features 2 Walk-In Closets, 2 Vanities,
- Separate Shower, and Relaxing 72" Whirlpool Tub
- -Convenient Elevator Accessible to All Floors
- -Rear Deck Great for Entertaining
- -2 Bay Side Entry Garage with Abundant Storage
- -Concrete Block Pier type construction



**REAR ELEVATION** 



©Copyright 2015 J. Hilton Googe Design Group Inc.