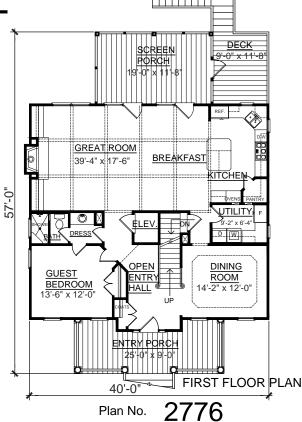

First Floor 1462 Sq. Ft. Second Floor 1314 Sq. Ft. 1462 Sq. Ft. Garage 236 Sq. Ft. Screen Porch Front Porch 203 Sq. Ft. Deck 112 Sq. Ft. 236 39'-0" Upper Deck Sq. Ft. Overall Height

## **OVERVIEW**

2776 Sq. Ft. TOTAL:

BEDROOMS: BATHROOMS: 3

- -9' Ceiling Heights on First and on Second Floor
- -Two Story foyer and Great room Infused with Light and Space -Kitchen Open to Great Room
- -Second Floor Master Suite Features 2 Walk-In Closets, 2 Vanities,
- Separate Shower, and Relaxing 72" Whirlpool Tub
- -Convenient Elevator Accessible to All Floors
- -Rear Deck Great for Entertaining
- -2 Bay Side Entry Garage with Abundant Storage
- -Concrete Block Pier type construction