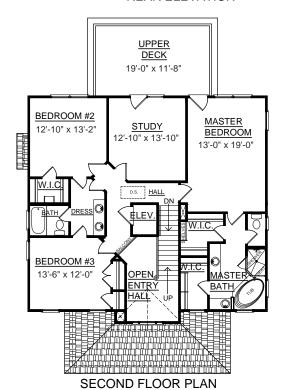

First Floor 1462 Sq. Ft. Second Floor 1314 Sq. Ft. 1462 Sq. Ft. Garage 236 Sq. Ft. Screen Porch Front Porch 203 Sq. Ft. Deck 112 Sq. Ft. 236 39'-0" Upper Deck Sq. Ft. Overall Height

## **OVERVIEW**

2776 Sq. Ft. TOTAL:

BEDROOMS: BATHROOMS: 3

- -9' Ceiling Heights on First and on Second Floor
- -Two Story foyer and Great room Infused with Light and Space -Kitchen Open to Great Room
- -Second Floor Master Suite Features 2 Walk-In Closets, 2 Vanities,
- Separate Shower, and Relaxing 72" Whirlpool Tub
- -Convenient Elevator Accessible to All Floors
- -Rear Deck Great for Entertaining
- -2 Bay Side Entry Garage with Abundant Storage
- -Concrete Block Pier type construction