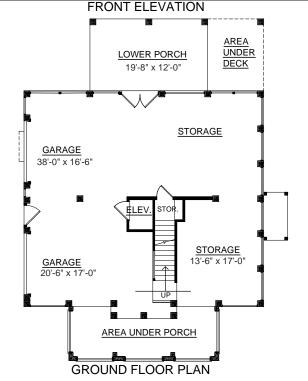

First Floor 1462 Sq. Ft. Second Floor 1314 Sq. Ft. 1462 Sq. Ft. Garage 236 Sq. Ft. Screen Porch Front Porch 203 Sq. Ft. Deck 112 Sq. Ft. 236 39'-0" Upper Deck Sq. Ft. Overall Height

## **OVERVIEW**

2776 Sq. Ft. TOTAL:

BEDROOMS: BATHROOMS: 3

- -9' Ceiling Heights on First and on Second Floor
- -Two Story foyer and Great room Infused with Light and Space -Kitchen Open to Great Room
- -Second Floor Master Suite Features 2 Walk-In Closets, 2 Vanities,
- Separate Shower, and Relaxing 72" Whirlpool Tub
- -Convenient Elevator Accessible to All Floors
- -Rear Deck Great for Entertaining
- -2 Bay Side Entry Garage with Abundant Storage
- -Concrete Block Pier type construction