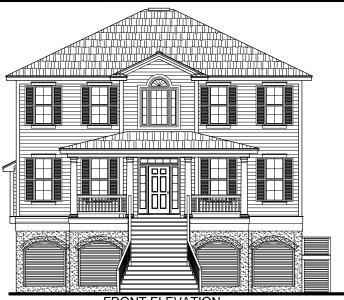

## **OVERVIEW**

2776 Sq. Ft. TOTAL:

BEDROOMS: BATHROOMS: 3

- -9' Ceiling Heights on First and on Second Floor
- -Two Story foyer and Great room Infused with Light and Space -Kitchen Open to Great Room
- -Second Floor Master Suite Features 2 Walk-In Closets, 2 Vanities,
- Separate Shower, and Relaxing 72" Whirlpool Tub
- -Convenient Elevator Accessible to All Floors
- -Rear Deck Great for Entertaining
- -2 Bay Side Entry Garage with Abundant Storage
- -Concrete Block Pier type construction