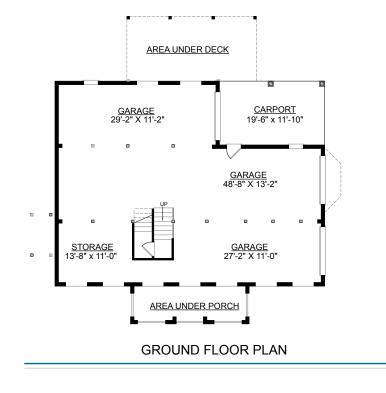

## REAR ELEVATION

| First Floo | r                                       | 1712                                    | Sq. Ft. |
|------------|-----------------------------------------|-----------------------------------------|---------|
| Second F   | loor                                    | 1060                                    | Sq. Ft. |
| Finished ( | Ground Floor                            |                                         | Sq. Ft. |
| Garage     |                                         | 1669                                    | Sq. Ft. |
| Deck       |                                         | 288                                     | Sq. Ft. |
| Screen P   | orch                                    | 215                                     | Sq. Ft. |
| Front Por  |                                         | 154                                     | Sq. Ft. |
| Overall H  | eight                                   | 36'11"                                  |         |
|            | ,,,,,,,,,,,,,,,,,,,,,,,,,,,,,,,,,,,,,,, | ,,,,,,,,,,,,,,,,,,,,,,,,,,,,,,,,,,,,,,, |         |