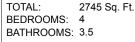

## REAR ELEVATION

| First Floo | r                                       | 1712                                    | Sq. Ft. |
|------------|-----------------------------------------|-----------------------------------------|---------|
| Second F   | loor                                    | 1060                                    | Sq. Ft. |
| Finished ( | Ground Floor                            |                                         | Sq. Ft. |
| Garage     |                                         | 1669                                    | Sq. Ft. |
| Deck       |                                         | 288                                     | Sq. Ft. |
| Screen P   | orch                                    | 215                                     | Sq. Ft. |
| Front Por  |                                         | 154                                     | Sq. Ft. |
| Overall H  | eight                                   | 36'11"                                  |         |
|            | ,,,,,,,,,,,,,,,,,,,,,,,,,,,,,,,,,,,,,,, | ,,,,,,,,,,,,,,,,,,,,,,,,,,,,,,,,,,,,,,, |         |