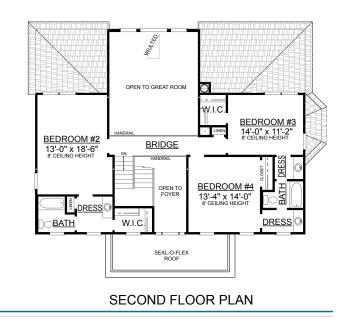

-Second Floor Bridge Overlooks Foyer and Great Room -Similar to 2745, This Home Features a Simple Staircase, with Powder Room Located off the Entry as well as a Larger Bedroom #2 with Smaller Walk-In-Closet