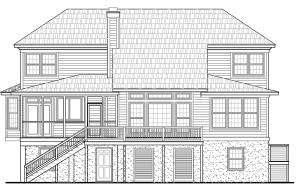

## REAR ELEVATION

| First Floo | r                                       | 1712                                    | Sq. Ft. |
|------------|-----------------------------------------|-----------------------------------------|---------|
| Second F   | loor                                    | 1060                                    | Sq. Ft. |
| Finished ( | Ground Floor                            |                                         | Sq. Ft. |
| Garage     |                                         | 1669                                    | Sq. Ft. |
| Deck       |                                         | 288                                     | Sq. Ft. |
| Screen P   | orch                                    | 215                                     | Sq. Ft. |
| Front Por  |                                         | 154                                     | Sq. Ft. |
| Overall H  | eight                                   | 36'11"                                  |         |
|            | ,,,,,,,,,,,,,,,,,,,,,,,,,,,,,,,,,,,,,,, | ,,,,,,,,,,,,,,,,,,,,,,,,,,,,,,,,,,,,,,, |         |