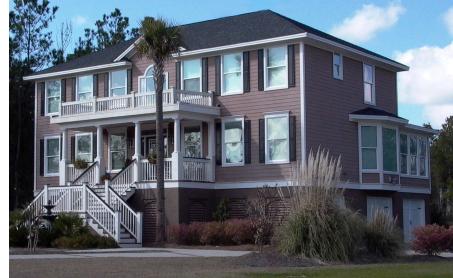

FRONT ELEVATION

- -9' Ceiling Heights Throughout First Floor; 8' on Second Floor -Spacious Great Room has Vaulted Ceiling -Kitchen is Complete with Breakfast Area, Island, Pantry,
- -First Floor Master Suite Boasts 2 Walk-In Closets, Double
- -First Floor Master Suite Boasts 2 Walk-In Closets, Double Vanity Sinks, and Whirlpool Tub

-Second Floor Bridge Overlooks Foyer and Great Room -Similar to 2745, This Home Features a Simple Staircase, with Powder Room Located off the Entry as well as a Larger Bedroom #2 with Smaller Walk-In-Closet