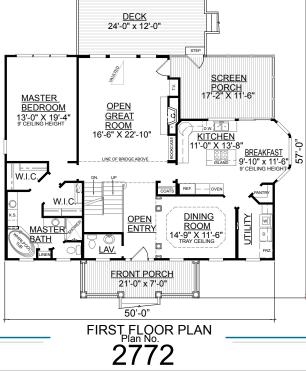

- -9' Ceiling Heights Throughout First Floor; 8' on Second Floor -Spacious Great Room has Vaulted Ceiling -Kitchen is Complete with Breakfast Area, Island, Pantry,
- -First Floor Master Suite Boasts 2 Walk-In Closets, Double
- -First Floor Master Suite Boasts 2 Walk-In Closets, Double Vanity Sinks, and Whirlpool Tub

## REAR ELEVATION

| First Floo | r                                       | 1712                                    | Sq. Ft. |
|------------|-----------------------------------------|-----------------------------------------|---------|
| Second F   | loor                                    | 1060                                    | Sq. Ft. |
| Finished ( | Ground Floor                            |                                         | Sq. Ft. |
| Garage     |                                         | 1669                                    | Sq. Ft. |
| Deck       |                                         | 288                                     | Sq. Ft. |
| Screen P   | orch                                    | 215                                     | Sq. Ft. |
| Front Por  |                                         | 154                                     | Sq. Ft. |
| Overall H  | eight                                   | 36'11"                                  |         |
|            | ,,,,,,,,,,,,,,,,,,,,,,,,,,,,,,,,,,,,,,, | ,,,,,,,,,,,,,,,,,,,,,,,,,,,,,,,,,,,,,,, |         |