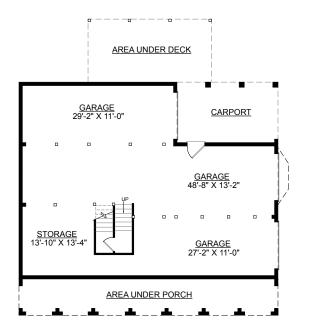

-First Floor Master Suite Boasts 2 Walk-In Closets, Dual Sink Vanity, and Whirlpool Tub

-Second Floor Bridge Overlooks Foyer and Great Room -3 Bay Side Entry Garage with Carport and Storage Space -Charming Full Length Front Porch for Unique Curb Appeal

## REAR ELEVATION

| First Floor           | 1712   | Sq. Ft. |
|-----------------------|--------|---------|
| Second Floor          | 977    | Sq. Ft. |
| Finished Ground Floor |        | Sq. Ft. |
| Garage                | 1669   | Sq. Ft. |
| Deck                  | 286    | Sq. Ft. |
| Screen Porch          | 213    | Sq. Ft. |
| Front Porch           | 350    | Sq. Ft. |
| Overall Height        | 37'-6" |         |
| Ц                     |        |         |