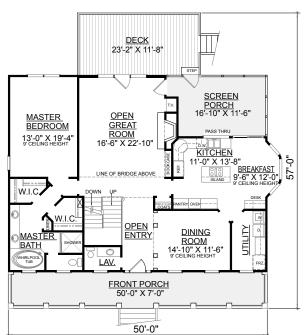

## **OVERVIEW**

TOTAL: 2689 Sq. Ft.

BEDROOMS: 4 BATHROOMS: 3.5

-9' Ceiling Heights Throughout First Floor; 8' on Second -Spacious Great Room has Vaulted Ceiling

-Kitchen is Complete with Breakfast Area, Island, Pantry, Desk, and Bay Window

-First Floor Master Suite Boasts 2 Walk-In Closets, Dual Sink Vanity, and Whirlpool Tub

-Second Floor Bridge Overlooks Foyer and Great Room -3 Bay Side Entry Garage with Carport and Storage Space -Charming Full Length Front Porch for Unique Curb Appeal

## REAR ELEVATION

| First Floor           | 1712   | Sq. Ft. |
|-----------------------|--------|---------|
| Second Floor          | 977    | Sq. Ft. |
| Finished Ground Floor |        | Sq. Ft. |
| Garage                | 1669   | Sq. Ft. |
| Deck                  | 286    | Sq. Ft. |
| Screen Porch          | 213    | Sq. Ft. |
| Front Porch           | 350    | Sq. Ft. |
| Overall Height        | 37'-6" |         |
| Ц                     |        |         |