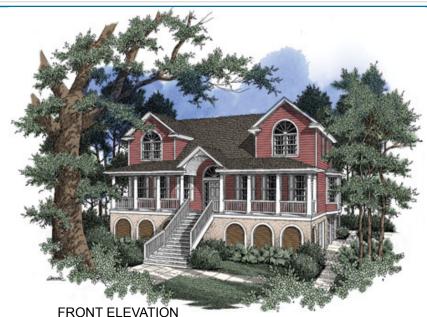

## **OVERVIEW**

TOTAL: 2689 Sq. Ft.

BEDROOMS: 4 BATHROOMS: 3.5

-9' Ceiling Heights Throughout First Floor; 8' on Second -Spacious Great Room has Vaulted Ceiling

-Kitchen is Complete with Breakfast Area, Island, Pantry, Desk, and Bay Window

-First Floor Master Suite Boasts 2 Walk-In Closets, Dual Sink Vanity, and Whirlpool Tub

-Second Floor Bridge Overlooks Foyer and Great Room -3 Bay Side Entry Garage with Carport and Storage Space -Charming Full Length Front Porch for Unique Curb Appeal