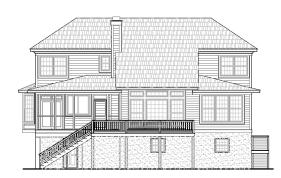

## REAR ELEVATION

| First Floor           | 1712   | Sq. Ft. |
|-----------------------|--------|---------|
| Second Floor          | 977    | Sq. Ft. |
| Finished Ground Floor |        | Sq. Ft. |
| Garage                | 1669   | Sq. Ft. |
| Deck                  | 286    | Sq. Ft. |
| Screen Porch          | 213    | Sq. Ft. |
| Front Porch           | 350    | Sq. Ft. |
| Overall Height        | 37'-6" |         |
| Ц                     |        |         |