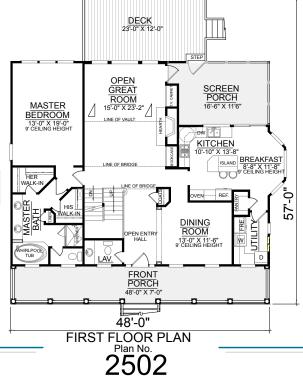

## **OVERVIEW**

2502 Sq. Ft. TOTAL:

BEDROOMS: BATHROOMS: 3.5

- Charming Full Length Front Porch with Shed Roof
- -9' Ceiling Heights Throughout First Floor; 8' on Second Floor
- -Two Story Open Entry Hall
- creen Porch, Accessible From Great Room and Breakfast Area, Leads to Open Rear Deck
- -First Floor Master Suite Complete with Pampering Bath and His and Her Walk In Closets
- -Three Bedrooms and Two Baths Joined by Bridge Overlooking Great Room and Entry
- -3 Bay Side Entry Garage Complete with Carport and Storage

## REAR ELEVATION

| First Floor           | 1643   | Sq. Ft. |
|-----------------------|--------|---------|
| Second Floor          | 859    | Sq. Ft. |
| Finished Ground Floor |        | Sq. Ft. |
| Garage                | 1599   | Sq. Ft. |
| Deck                  | 260    | Sq. Ft. |
| Screen Porch          | 208    | Sq. Ft. |
| Front Porch           | 276    | Sq. Ft. |
| Overall Height        | 35'-10 |         |