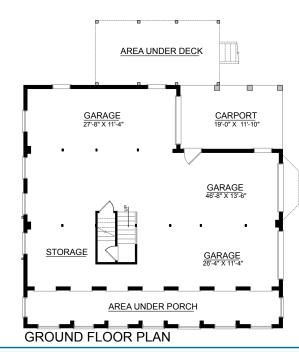

## **OVERVIEW**

2502 Sq. Ft. TOTAL:

BEDROOMS: BATHROOMS: 3.5

- Charming Full Length Front Porch with Shed Roof
- -9' Ceiling Heights Throughout First Floor; 8' on Second Floor
- -Two Story Open Entry Hall
- creen Porch, Accessible From Great Room and Breakfast Area, Leads to Open Rear Deck
- -First Floor Master Suite Complete with Pampering Bath and His and Her Walk In Closets
- -Three Bedrooms and Two Baths Joined by Bridge Overlooking Great Room and Entry
- -3 Bay Side Entry Garage Complete with Carport and Storage

## REAR ELEVATION

| First Floor           | 1643   | Sq. Ft. |
|-----------------------|--------|---------|
| Second Floor          | 859    | Sq. Ft. |
| Finished Ground Floor |        | Sq. Ft. |
| Garage                | 1599   | Sq. Ft. |
| Deck                  | 260    | Sq. Ft. |
| Screen Porch          | 208    | Sq. Ft. |
| Front Porch           | 276    | Sq. Ft. |
| Overall Height        | 35'-10 |         |