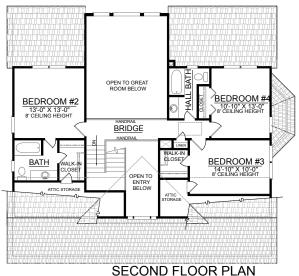

## **OVERVIEW**

2502 Sq. Ft. TOTAL:

BEDROOMS: BATHROOMS: 3.5

- Charming Full Length Front Porch with Shed Roof
- -9' Ceiling Heights Throughout First Floor; 8' on Second Floor
- -Two Story Open Entry Hall
- creen Porch, Accessible From Great Room and Breakfast Area, Leads to Open Rear Deck
- -First Floor Master Suite Complete with Pampering Bath and His and Her Walk In Closets
- -Three Bedrooms and Two Baths Joined by Bridge Overlooking Great Room and Entry
- -3 Bay Side Entry Garage Complete with Carport and Storage

## REAR ELEVATION

| First Floor           | 1643   | Sq. Ft. |
|-----------------------|--------|---------|
| Second Floor          | 859    | Sq. Ft. |
| Finished Ground Floor |        | Sq. Ft. |
| Garage                | 1599   | Sq. Ft. |
| Deck                  | 260    | Sq. Ft. |
| Screen Porch          | 208    | Sq. Ft. |
| Front Porch           | 276    | Sq. Ft. |
| Overall Height        | 35'-10 |         |