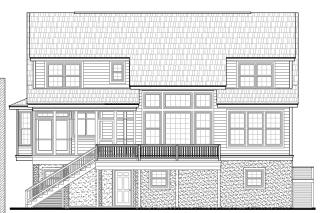

## REAR ELEVATION

| First Floor           | 1643   | Sq. Ft. |
|-----------------------|--------|---------|
| Second Floor          | 859    | Sq. Ft. |
| Finished Ground Floor |        | Sq. Ft. |
| Garage                | 1599   | Sq. Ft. |
| Deck                  | 260    | Sq. Ft. |
| Screen Porch          | 208    | Sq. Ft. |
| Front Porch           | 276    | Sq. Ft. |
| Overall Height        | 35'-10 |         |