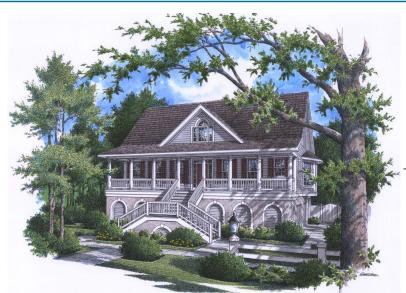

FRONT ELEVATION

## **OVERVIEW**

2502 Sq. Ft. TOTAL:

BEDROOMS: BATHROOMS: 3.5

- Charming Full Length Front Porch with Shed Roof
- -9' Ceiling Heights Throughout First Floor; 8' on Second Floor
- -Two Story Open Entry Hall
- creen Porch, Accessible From Great Room and Breakfast Area, Leads to Open Rear Deck
- -First Floor Master Suite Complete with Pampering Bath and His and Her Walk In Closets
- -Three Bedrooms and Two Baths Joined by Bridge Overlooking Great Room and Entry
- -3 Bay Side Entry Garage Complete with Carport and Storage