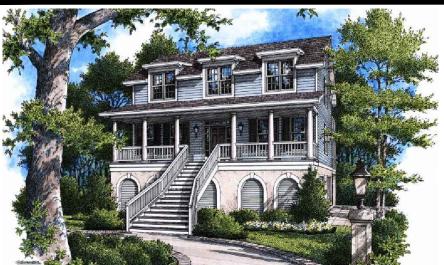

## OVERVIEW

TOTAL: 2437 Sq. Ft.

BEDROOMS: 4
BATHROOMS: 3.5

- -Concrete Block Pier Construction
- -Parking for two Autos and a boat
- -9' Ceilings on both floors
- -Open Great Room/Breakfast and Kitchen
- -Formal Dining Room with Guest Bedroom -Open Entry Hall
- -Master Bedroom on second floor with
- Open Deck and Utility Room