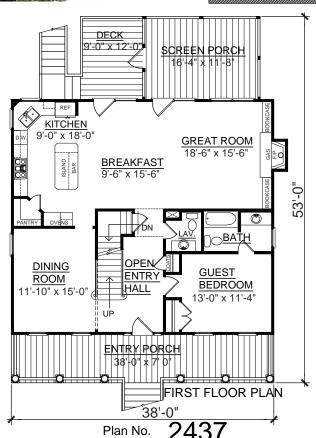

## OVERVIEW

TOTAL: 2437 Sq. Ft.

BEDROOMS: 4
BATHROOMS: 3.5

- -Concrete Block Pier Construction
- -Parking for two Autos and a boat
- -9' Ceilings on both floors
- -Open Great Room/Breakfast and Kitchen
- -Formal Dining Room with Guest Bedroom -Open Entry Hall
- -Master Bedroom on second floor with
- Open Deck and Utility Room

| First Floor  | 1301   | Sq. Ft. |  |
|--------------|--------|---------|--|
| Second Floor | 1136   | Sq. Ft. |  |
| Garage       | 1292   | Sq. Ft. |  |
| Front Porch  | 266    | Sq. Ft. |  |
| Screen Porch | 204    | Sq. Ft. |  |
| Deck         | 108    | Sq. Ft. |  |
| Height       | 38'-10 | 0"      |  |