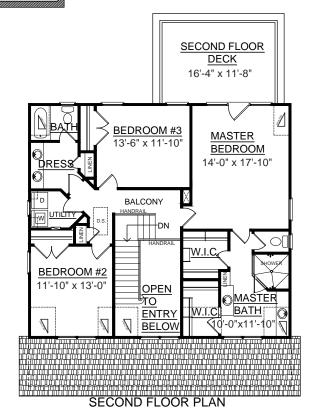

## OVERVIEW

TOTAL: 2437 Sq. Ft.

BEDROOMS: 4
BATHROOMS: 3.5

- -Concrete Block Pier Construction
- -Parking for two Autos and a boat
- -9' Ceilings on both floors
- -Open Great Room/Breakfast and Kitchen
- -Formal Dining Room with Guest Bedroom -Open Entry Hall
- -Master Bedroom on second floor with
- Open Deck and Utility Room

| First Floor  | 1301   | Sq. Ft. |  |
|--------------|--------|---------|--|
| Second Floor | 1136   | Sq. Ft. |  |
| Garage       | 1292   | Sq. Ft. |  |
| Front Porch  | 266    | Sq. Ft. |  |
| Screen Porch | 204    | Sq. Ft. |  |
| Deck         | 108    | Sq. Ft. |  |
| Height       | 38'-10 | 0"      |  |