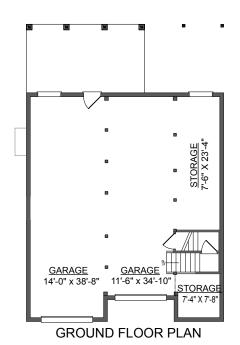

## **OVERVIEW**

TOTAL: 2034 Sq. Ft. BEDROOMS: 3 BATHROOMS: 2

-Perfect Cozy Plan for Narrow Waterfront or Low-Lying Lots

-Open Foyer Allows for Angled View of Great Room -Open Plan Great for Entertaining

-Great Screen Porch and Rear Deck for Scenic Views

-First Floor Master Suite Complete with Walk-In Closet Dual-Sink Vanity, and Whirlpool Tub

-Second Floor Bedrooms Include Shared Bath with Dressing Area

-9' Ceilings on First Floor; 8' on Second Floor

| First Floor           | 1333   | Sq. Ft. |
|-----------------------|--------|---------|
| Second Floor          | 701    | Sq. Ft. |
| Finished Ground Floor |        | Sq. Ft. |
| Garage                | 1333   | Sq. Ft. |
| Deck                  | 166    | Sq. Ft. |
| Screen Porch          | 248    | Sq. Ft. |
| Front Porch           | 78     | Sq. Ft. |
| Overall Height        | 37'-3" |         |