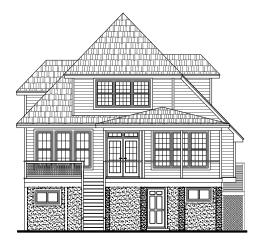

Cozy Plan for Narrow Waterfront or Low-Lying Lots

-Open Foyer Allows for Angled View of Great Room -Open Plan Great for Entertaining

-Great Screen Porch and Rear Deck for Scenic Views

-First Floor Master Suite Complete with Walk-In Closet Dual-Sink Vanity, and Whirlpool Tub

-Second Floor Bedrooms Include Shared Bath with Dressing Area

-9' Ceilings on First Floor; 8' on Second Floor

| First Floor           | 1333   | Sq. Ft. |
|-----------------------|--------|---------|
| Second Floor          | 701    | Sq. Ft. |
| Finished Ground Floor |        | Sq. Ft. |
| Garage                | 1333   | Sq. Ft. |
| Deck                  | 166    | Sq. Ft. |
| Screen Porch          | 248    | Sq. Ft. |
| Front Porch           | 78     | Sq. Ft. |
| Overall Height        | 37'-3" |         |





REAR ELEVATION



SECOND FLOOR PLAN