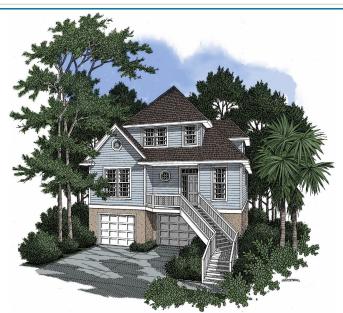

FRONT ELEVATION



## **OVERVIEW**

TOTAL: 2034 Sq. Ft. BEDROOMS: 3 BATHROOMS: 2

-Perfect Cozy Plan for Narrow Waterfront or Low-Lying Lots

-Open Foyer Allows for Angled View of Great Room -Open Plan Great for Entertaining

-Great Screen Porch and Rear Deck for Scenic Views

-First Floor Master Suite Complete with Walk-In Closet Dual-Sink Vanity, and Whirlpool Tub

-Second Floor Bedrooms Include Shared Bath with Dressing Area

-9' Ceilings on First Floor; 8' on Second Floor

| First Floor           | 1333   | Sq. Ft. |
|-----------------------|--------|---------|
| Second Floor          | 701    | Sq. Ft. |
| Finished Ground Floor |        | Sq. Ft. |
| Garage                | 1333   | Sq. Ft. |
| Deck                  | 166    | Sq. Ft. |
| Screen Porch          | 248    | Sq. Ft. |
|