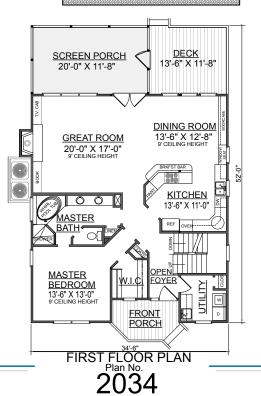

## **OVERVIEW**

TOTAL: 2034 Sq. Ft. BEDROOMS: 3 BATHROOMS: 2

-Perfect Cozy Plan for Narrow Waterfront or Low-Lying Lots

-Open Foyer Allows for Angled View of Great Room -Open Plan Great for Entertaining

-Great Screen Porch and Rear Deck for Scenic Views

-First Floor Master Suite Complete with Walk-In Closet Dual-Sink Vanity, and Whirlpool Tub

-Second Floor Bedrooms Include Shared Bath with Dressing Area

-9' Ceilings on First Floor; 8' on Second Floor

| First Floor           | 1333   | Sq. Ft. |
|-----------------------|--------|---------|
| Second Floor          | 701    | Sq. Ft. |
| Finished Ground Floor |        | Sq. Ft. |
| Garage                | 1333   | Sq. Ft. |
| Deck                  | 166    | Sq. Ft. |
| Screen Porch          | 248    | Sq. Ft. |
| Front Porch           | 78     | Sq. Ft. |
| Overall Height        | 37'-3" |         |