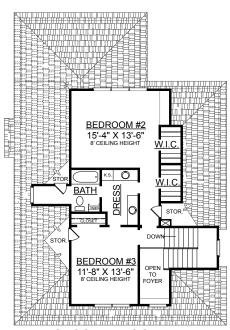

-First Floor Master Suite Complete with Walk-In Closet Dual-Sink Vanity, and Whirlpool Tub

-Second Floor Bedrooms Include Shared Bath with Dressing Area

-9' Ceilings on First Floor; 8' on Second Floor

| First Floor           | 1333   | Sq. Ft. |
|-----------------------|--------|---------|
| Second Floor          | 701    | Sq. Ft. |
| Finished Ground Floor |        | Sq. Ft. |
| Garage                | 1333   | Sq. Ft. |
| Deck                  | 166    | Sq. Ft. |
| Screen Porch          | 248    | Sq. Ft. |
| Front Porch           | 78     | Sq. Ft. |
| Overall Height        | 37'-3" |         |

REAR ELEVATION

SECOND FLOOR PLAN