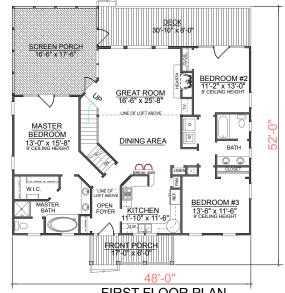

## **OVERVIEW**

TOTAL: 1662-242 SQ. FT.

BEDROOMS: 3 BATHROOMS: 2

- -9' Ceilings Throughout First Floor -Vaulted Ceilings in Great Room and Foyer
- -The Loft Overlooks Entry and Great Room -12" Concrete Block Piers for Flood Zones
- -Split Bedroom Plan
- -Split Hall Bath
- -Master Bedroom Suite Boasts Walk-In Closet and Spacious Bath with Whirlpool Tub
- -Large Screen Porch with Acces from Master Bedroom and Great Room

**REAR ELEVATION** 

FIRST FLOOR PLAN

LOFT FLOOR PLAN

1662-252