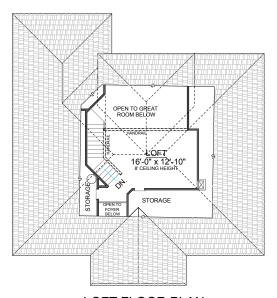

## **OVERVIEW**

TOTAL: 1662-242 SQ. FT.

BEDROOMS: 3 BATHROOMS: 2

- -9' Ceilings Throughout First Floor -Vaulted Ceilings in Great Room and Foyer
- -The Loft Overlooks Entry and Great Room -12" Concrete Block Piers for Flood Zones
- -Split Bedroom Plan
- -Split Hall Bath
- -Master Bedroom Suite Boasts Walk-In Closet and Spacious Bath with Whirlpool Tub
- -Large Screen Porch with Acces from Master Bedroom and Great Room

**REAR ELEVATION** 

FIRST FLOOR PLAN

LOFT FLOOR PLAN

1662-252