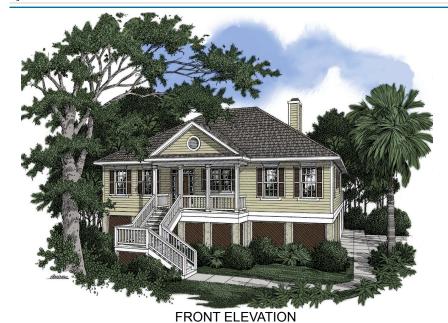

## **OVERVIEW**

TOTAL: 1662-242 SQ. FT.

BEDROOMS: 3 BATHROOMS: 2

- -9' Ceilings Throughout First Floor -Vaulted Ceilings in Great Room and Foyer
- -The Loft Overlooks Entry and Great Room -12" Concrete Block Piers for Flood Zones
- -Split Bedroom Plan
- -Split Hall Bath
- -Master Bedroom Suite Boasts Walk-In Closet and Spacious Bath with Whirlpool Tub
- -Large Screen Porch with Acces from Master Bedroom and Great Room

**REAR ELEVATION** 

FIRST FLOOR PLAN

LOFT FLOOR PLAN

1662-252