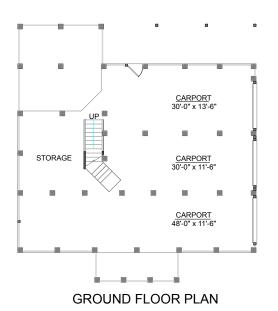

|                          |        |           | $\overline{}$ |
|--------------------------|--------|-----------|---------------|
| First Floor              | 1662   |           |               |
| Loft                     | 242    | Sq.       | Ft.           |
| Finished Ground Floor    |        | -Sq.      | Ft.           |
| Carport                  | 1662   | Sq.       | Ft.           |
| Deck                     | 245    |           |               |
| Screen Porch             | 301    | Sq.       | Ft.           |
| Front Porch              | 102    | Sq.       | Ft.           |
| Overall Height           | 32'-2' | •         |               |
| · variation and a second |        | ,,,,,,,,, | <i>Y</i>      |