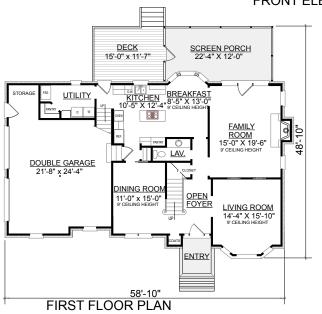

## **OVERVIEW**

TOTAL: 2522+ Sq. Ft.

BEDROOMS: 3 BATHROOMS: 2.5

- -9' First Floor Ceiling Heights; 8' on Second Floor
- -Formal Dining Room and Living Room with Bay Window
- -Convenient First Floor Utility Room
- -Roomy Second Floor Master Suite Complete with 2 Walk-In Closets, Dual Sink Vanity, and Cozy Whirlpool Tub
- -Additional Playroom at Mid-Level Above Double Garage with Second Staircase
- -Brick Exterior
- -Spacious Family Room Boasts Fireplace and French Doors Leading to Screen Porch

| First Floor    | 1376    | Sq. Ft. |
|----------------|---------|---------|
| Second Floor   | 1136    | Sq. Ft. |
| Playroom       | 370     | Sq. Ft. |
| Garage         | 633     | Sq. Ft. |
| Deck           | 180     | Sq. Ft. |
| Screen Porch   | 276     | Sq. Ft. |
| Overall Height | 33'-4"- | +/-     |