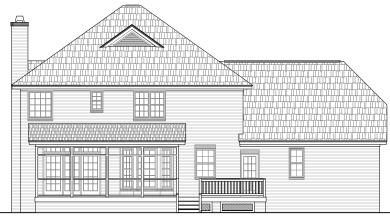

**REAR ELEVATION** 

## **OVERVIEW**

TOTAL: 2522+ Sq. Ft.

BEDROOMS: 3 BATHROOMS: 2.5

- -9' First Floor Ceiling Heights; 8' on Second Floor
- -Formal Dining Room and Living Room with Bay Window
- -Convenient First Floor Utility Room
- -Roomy Second Floor Master Suite Complete with 2 Walk-In Closets, Dual Sink Vanity, and Cozy Whirlpool Tub
- -Additional Playroom at Mid-Level Above Double Garage with Second Staircase
- -Brick Exterior
- -Spacious Family Room Boasts Fireplace and French Doors Leading to Screen Porch