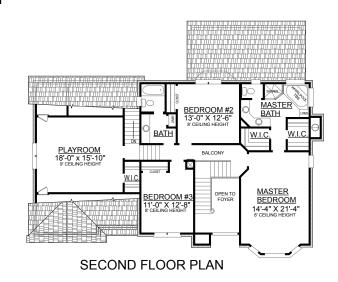

## **OVERVIEW**

TOTAL: 2522+ Sq. Ft.

BEDROOMS: 3 BATHROOMS: 2.5

- -9' First Floor Ceiling Heights; 8' on Second Floor
- -Formal Dining Room and Living Room with Bay Window
- -Convenient First Floor Utility Room
- -Roomy Second Floor Master Suite Complete with 2 Walk-In Closets, Dual Sink Vanity, and Cozy Whirlpool Tub
- -Additional Playroom at Mid-Level Above Double Garage with Second Staircase
- -Brick Exterior
- -Spacious Family Room Boasts Fireplace and French Doors Leading to Screen Porch

| First Floor    | 1376    | Sq. Ft. |
|----------------|---------|---------|
| Second Floor   | 1136    | Sq. Ft. |
| Playroom       | 370     | Sq. Ft. |
| Garage         | 633     | Sq. Ft. |
| Deck           | 180     | Sq. Ft. |
| Screen Porch   | 276     | Sq. Ft. |
| Overall Height | 33'-4"- | +/-     |