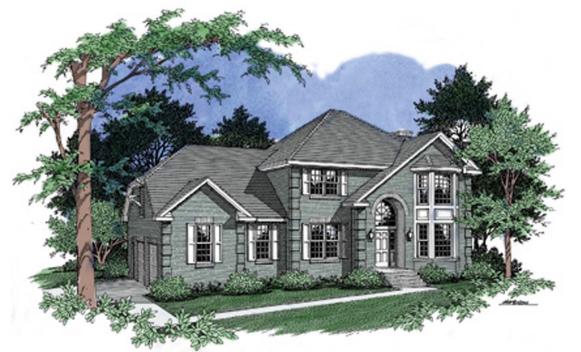

## FRONT ELEVATION

## **OVERVIEW**

TOTAL: 2522+ Sq. Ft.

BEDROOMS: 3 BATHROOMS: 2.5

- -9' First Floor Ceiling Heights; 8' on Second Floor
- -Formal Dining Room and Living Room with Bay Window
- -Convenient First Floor Utility Room
- -Roomy Second Floor Master Suite Complete with 2 Walk-In Closets, Dual Sink Vanity, and Cozy Whirlpool Tub
- -Additional Playroom at Mid-Level Above Double Garage with Second Staircase
- -Brick Exterior
- -Spacious Family Room Boasts Fireplace and French Doors Leading to Screen Porch