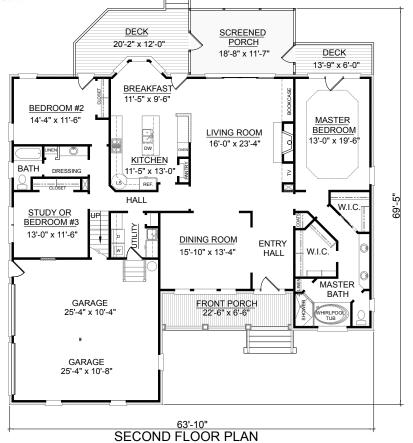

FIRST FLOOR PLAN

2381-428

| First Floor           | 2381   | Sq. Ft. |
|-----------------------|--------|---------|
| Second Floor          | 428    | Sq. Ft. |
| Finished Ground Floor |        | Sq. Ft. |
| Garage                | 677    | Sq. Ft. |
| Deck                  | 306    | Sq. Ft. |
| Screen Porch          | 216    | Sq. Ft. |
| Front Porch           | 161    | Sq. Ft. |
| Overall Height        | 26'-0" | +/-     |
| l .                   |        |         |