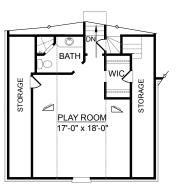

| First Floor           | 2381   | Sq. Ft. |
|-----------------------|--------|---------|
| Second Floor          | 428    | Sq. Ft. |
| Finished Ground Floor |        | Sq. Ft. |
| Garage                | 677    | Sq. Ft. |
| Deck                  | 306    | Sq. Ft. |
| Screen Porch          | 216    | Sq. Ft. |
| Front Porch           | 161    | Sq. Ft. |
| Overall Height        | 26'-0" | +/-     |
| l .                   |        |         |