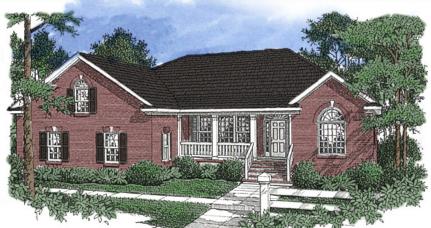

## FRONT ELEVATION

## **OVERVIEW**

TOTAL: 2381+ Sq. Ft.

BEDROOMS: 3 BATHROOMS: 3

- -9' Ceiling Heights Throughout Main Floor
- -Crawl Space Construction
- -Spacious Gormet Kitchen Including Island and Pantry Overlooks Cozy Great Room
- -Roomy First Floor Master Suite
- -Abundant Attic Storage
- -Brick Exterior
- -Rear Elevation Windows Great for Striking Views