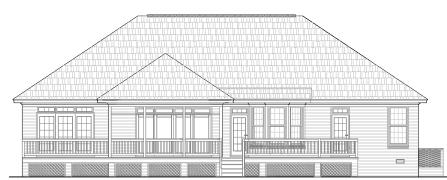

REAR ELEVATION

## FRONT ELEVATION

## **OVERVIEW**

TOTAL: 2381+ Sq. Ft.

BEDROOMS: 3 BATHROOMS: 3

- -9' Ceiling Heights Throughout Main Floor
- -Crawl Space Construction
- -Spacious Gormet Kitchen Including Island and Pantry Overlooks Cozy Great Room
- -Roomy First Floor Master Suite
- -Abundant Attic Storage
- -Brick Exterior
- -Rear Elevation Windows Great for Striking Views

| First Floor           | 2381   | Sq. Ft. |
|-----------------------|--------|---------|
| Second Floor          | 428    | Sq. Ft. |
| Finished Ground Floor |        | Sq. Ft. |
| Garage                | 677    | Sq. Ft. |
| Deck                  | 306    | Sq. Ft. |
| Screen Porch          | 216    | Sq. Ft. |
| Front Porch           | 161    | Sq. Ft. |
| Overall Height        | 26'-0" | +/-     |
| l .