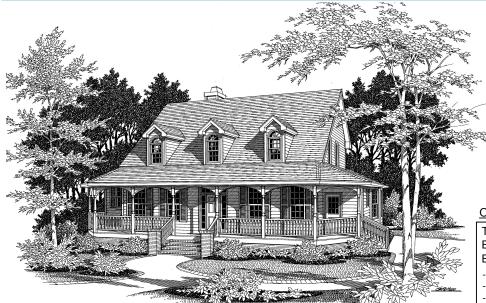

**REAR ELEVATION** 

**OVERVIEW** 

TOTAL: 2377 Sq. Ft.

BEDROOMS: BATHROOMS: 2.5

- -9' Ceiling Heights Throughout First Floor
- -Crawl Space Construction
- -First Floor Master Suite Boasts Access to Rear Deck, and Includes Spacious Walk-In Closet, Double Vanities, and Elegant Angled Whirlpool Tub
- -Second Floor Bridge Overlooks Impressive Foyer and Great Room
- -Inviting Wrap Porch Design with Angled Edges

## FRONT ELEVATION

FIRST FLOOR PLAN

First Floor

Garage

Deck

Second Floor

Screen Porch

Overall Height