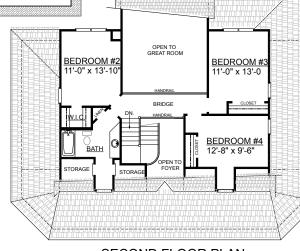

**REAR ELEVATION** 





**OVERVIEW** 

TOTAL: 2377 Sq. Ft.

BEDROOMS: BATHROOMS: 2.5

- -9' Ceiling Heights Throughout First Floor
- -Crawl Space Construction
- -First Floor Master Suite Boasts Access to Rear Deck, and Includes Spacious Walk-In Closet, Double Vanities, and Elegant Angled Whirlpool Tub
- -Second Floor Bridge Overlooks Impressive Foyer and Great Room
- -Inviting Wrap Porch Design with Angled Edges

Sq. Ft.

- -Separate Detached Garages are Available
- -See Plans #2706, #2908, and #3090 for Similar Layouts

Note: Separate Garage is 550 Sq. Ft.

1641

736

143

220

392

28'-2"



SECOND FLOOR PLAN

## FRONT ELEVATION



FIRST FLOOR PLAN

First Floor

Garage

Deck

Second Floor

Screen Porch

Overall Height

Front Porch

Finished Ground Floor ----