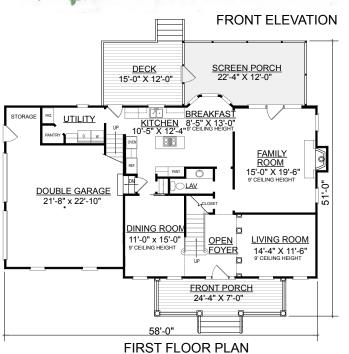

## **OVERVIEW**

A|| B|D

TOTAL: 2351+ Sq. Ft.

BEDROOMS: 3 BATHROOMS: 2.5

-Plan Includes 9' Ceilings Throughout

-Crawl Space Construction

-Formal Living Room and Dining Room

-Spacious Kitchen with Island Adjoins Sunny Breakfast Area

SECOND FLOOR PLAN

First Floor 1269 Sq. Ft. Second Floor 1082 Sq. Ft. Playroom Sq. Ft. 348 Garage Sq. Ft. 566 Deck 180 Sq. Ft. Sq. Ft. Screen Porch Front Porch 170 Sq. Ft. 170 Sq. Ft. Upper Porch Overall Height 34'-4"+/-