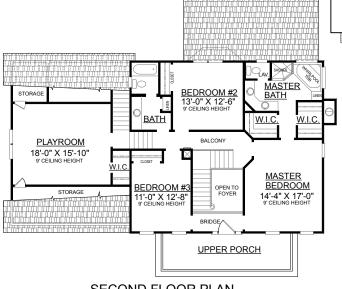

-Secluded Playroom Located Over Double Garage

-Master Suite Boasts 2 Walk-In Closets, Dual Sink Vanity,

and Relaxing Whirlpool Tub

-Unique Bridge Between Master Suite and Bedroom #3 Opens to Foyer Below, and Accesses Second Floor Porch

SECOND FLOOR PLAN

First Floor 1269 Sq. Ft. Second Floor 1082 Sq. Ft. Playroom Sq. Ft. 348 Garage Sq. Ft. 566 Deck 180 Sq. Ft. Sq. Ft. Screen Porch Front Porch 170 Sq. Ft. 170 Sq. Ft. Upper Porch Overall Height 34'-4"+/-