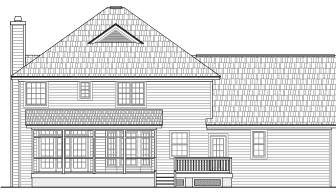

## **REAR ELEVATION**

## **OVERVIEW**

A|| B|D

TOTAL: 2351+ Sq. Ft.

BEDROOMS: 3 BATHROOMS: 2.5

-Plan Includes 9' Ceilings Throughout

-Crawl Space Construction

-Formal Living Room and Dining Room

-Spacious Kitchen with Island Adjoins Sunny Breakfast Area

-Secluded Playroom Located Over Double Garage

-Master Suite Boasts 2 Walk-In Closets, Dual Sink Vanity,

and Relaxing Whirlpool Tub

-Unique Bridge Between Master Suite and Bedroom #3 Opens to Foyer Below, and Accesses Second Floor Porch





SECOND FLOOR PLAN

First Floor 1269 Sq. Ft. Second Floor 1082 Sq. Ft. Playroom Sq. Ft. 348 Garage Sq. Ft. 566 Deck 180 Sq. Ft. Sq. Ft. Screen Porch Front Porch 170 Sq. Ft. 170 Sq. Ft. Upper Porch Overall Height 34'-4"+/-

2351-348