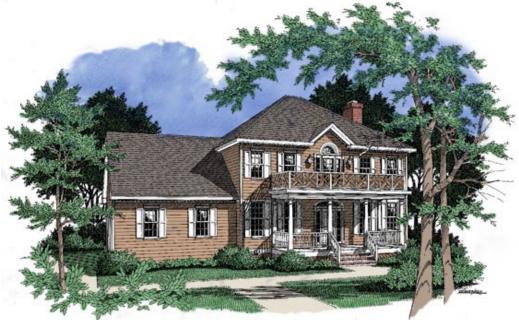

## **OVERVIEW**

A|| B|D

TOTAL: 2351+ Sq. Ft.

BEDROOMS: 3 BATHROOMS: 2.5

-Plan Includes 9' Ceilings Throughout

-Crawl Space Construction

-Formal Living Room and Dining Room

-Spacious Kitchen with Island Adjoins Sunny Breakfast Area

-Secluded Playroom Located Over Double Garage

-Master Suite Boasts 2 Walk-In Closets, Dual Sink Vanity,

and Relaxing Whirlpool Tub

-Unique Bridge Between Master Suite and Bedroom #3 Opens to Foyer Below, and Accesses Second Floor Porch