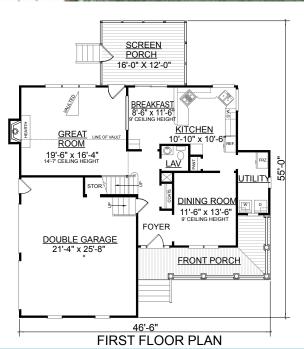

## **OVERVIEW**

TOTAL: 2163 Sq. Ft. BEDROOMS: 3 BATHROOMS: 2.5

- -Small Enough to Fit on Most Lots, This Spacious Plan Provides Feel of a Larger Home
- -Cozy Wrap Around Porch
- -Foyer Opens to Formal Dining Room
- -Vaulted Great Room Complete with Charming Fireplace
- -Private Master Suite Separated From Other Floors Includes a Home Office, Large Walk-In Closet, and Elegant Bath
- -Additional Two Bedrooms with Shared HAll Bath
- -Two Car Garage With Abundabt Storage Space
- -9' Ceilings Throughout First Floor, 8' on Seconf Floor

| First Floor           | 1051   | Sq. Ft. |
|-----------------------|--------|---------|
| Second Floor          | 1112   | Sq. Ft. |
| Finished Ground Floor |        | Sq. Ft. |
| Garage                | 537    | Sq. Ft. |
| Deck                  |        | Sq. Ft. |
| Screen Porch          | 192    | Sq. Ft. |
| Front Porch           | 183    | Sq. Ft. |
| Overall Height        | 31'-4" | +/-     |
|                       |        |         |