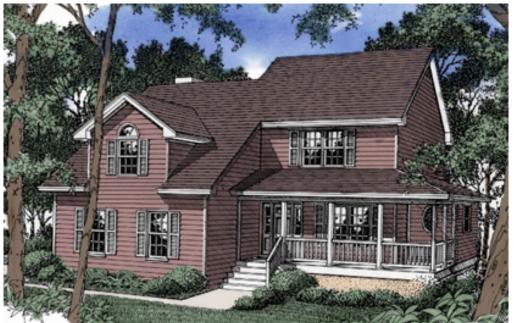

## **OVERVIEW**

TOTAL: 2163 Sq. Ft. BEDROOMS: 3 BATHROOMS: 2.5

- -Small Enough to Fit on Most Lots, This Spacious Plan Provides Feel of a Larger Home
- -Cozy Wrap Around Porch
- -Foyer Opens to Formal Dining Room
- -Vaulted Great Room Complete with Charming Fireplace
- -Private Master Suite Separated From Other Floors Includes a Home Office, Large Walk-In Closet, and Elegant Bath
- -Additional Two Bedrooms with Shared HAll Bath
- -Two Car Garage With Abundabt Storage Space
- -9' Ceilings Throughout First Floor, 8' on Seconf Floor