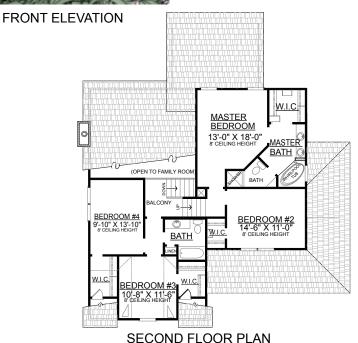

## **OVERVIEW**

TOTAL: 2163 Sq. Ft. BEDROOMS: 3 BATHROOMS: 2.5

- -Small Enough to Fit on Most Lots, This Spacious Plan Provides Feel of a Larger Home
- -Cozy Wrap Around Porch
- -Foyer Opens to Formal Dining Room
- -Vaulted Great Room Complete with Charming Fireplace
- -Private Master Suite Separated From Other Floors Includes a Home Office, Large Walk-In Closet, and Elegant Bath
- -Additional Two Bedrooms with Shared HAll Bath
- -Two Car Garage With Abundabt Storage Space
- -9' Ceilings Throughout First Floor, 8' on Seconf Floor

| First Floor           | 1051   | Sq. Ft. |
|-----------------------|--------|---------|
| Second Floor          | 1112   | Sq. Ft. |
| Finished Ground Floor |        | Sq. Ft. |
| Garage                | 537    | Sq. Ft. |
| Deck                  |        | Sq. Ft. |
| Screen Porch          | 192    | Sq. Ft. |
| Front Porch           | 183    | Sq. Ft. |
| Overall Height        | 31'-4" | +/-     |
|                       |        |         |