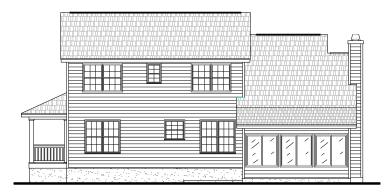

## **REAR ELEVATION**

## FRONT ELEVATION





**OVERVIEW** 

TOTAL: 2121+ Sq. Ft.

BEDROOMS: 3 BATHROOMS: 2.5

- -Wrap Around Porch Welcomes You into This Formal Plan -Vaulted Open Family Room with Double Access to Sun Porch
- -Unique Plan has Single Stairway Leading to Utility and Playroom on the Mid-Level, and Continues to Second Floor
- -Formal Living Room and Dining Room
- -Convenient Pass-Thru From Breakfast Area to Sunken Family Room
- -Balcony From Mid-Level Overlooks Family Room
- -Unique Location of Utility Room Allows for Easy Access from Second Floor Bedrooms

| 8' First Floor                          | 1131                                    | Sq. Ft. | 7 |
|-----------------------------------------|-----------------------------------------|---------|---|
| 8' Second Floor