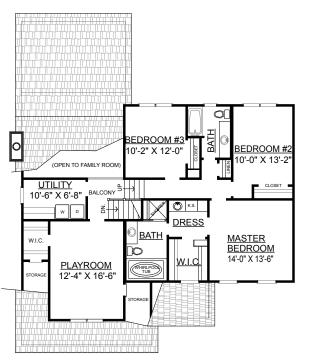

| 8' First Floor                          | 1131                                    | Sq. Ft. | 7 |
|-----------------------------------------|-----------------------------------------|---------|---|
| 8' Second Floor                         | 990                                     | Sq. Ft. |   |
| Playroom                                | 246                                     | Sq. Ft. |   |
| Sun Room                                |                                         | Sq. Ft. |   |
| Front Porch                             | 228                                     | Sq. Ft. |   |
| Overall Height                          | 27'-0"                                  |         |   |
| (////////////////////////////////////// | ,,,,,,,,,,,,,,,,,,,,,,,,,,,,,,,,,,,,,,, |         |   |

SECOND FLOOR PLAN

2121-246