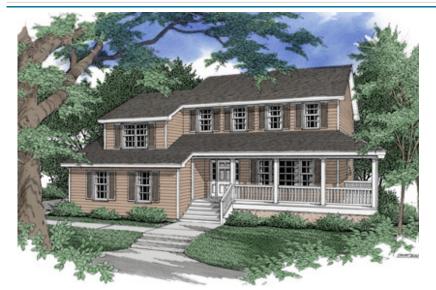

## FRONT ELEVATION

**OVERVIEW** 

TOTAL: 2121+ Sq. Ft.

BEDROOMS: 3 BATHROOMS: 2.5

- -Wrap Around Porch Welcomes You into This Formal Plan -Vaulted Open Family Room with Double Access to Sun Porch
- -Unique Plan has Single Stairway Leading to Utility and Playroom on the Mid-Level, and Continues to Second Floor
- -Formal Living Room and Dining Room
- -Convenient Pass-Thru From Breakfast Area to Sunken Family Room
- -Balcony From Mid-Level Overlooks Family Room
- -Unique Location of Utility Room Allows for Easy Access from Second Floor Bedrooms