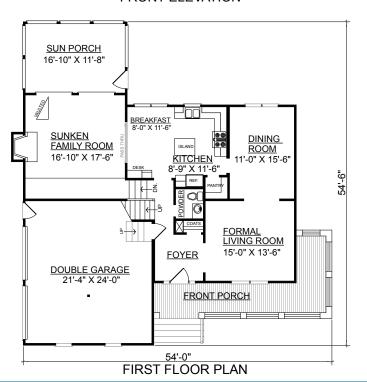

## FRONT ELEVATION

**OVERVIEW** 

TOTAL: 2121+ Sq. Ft.

BEDROOMS: 3 BATHROOMS: 2.5

- -Wrap Around Porch Welcomes You into This Formal Plan -Vaulted Open Family Room with Double Access to Sun Porch
- -Unique Plan has Single Stairway Leading to Utility and Playroom on the Mid-Level, and Continues to Second Floor
- -Formal Living Room and Dining Room
- -Convenient Pass-Thru From Breakfast Area to Sunken Family Room
- -Balcony From Mid-Level Overlooks Family Room
- -Unique Location of Utility Room Allows for Easy Access from Second Floor Bedrooms

| 8' First Floor                          | 1131                                    | Sq. Ft. | 7 |
|-----------------------------------------|-----------------------------------------|---------|---|
| 8' Second Floor                         | 990                                     | Sq. Ft. |   |
| Playroom                                | 246                                     | Sq. Ft. |   |
| Sun Room                                |                                         | Sq. Ft. |   |
| Front Porch                             | 228                                     | Sq. Ft. |   |
| Overall Height                          | 27'-0"                                  |         |   |
| (////////////////////////////////////// | ,,,,,,,,,,,,,,,,,,,,,,,,,,,,,,,,,,,,,,, |         |   |