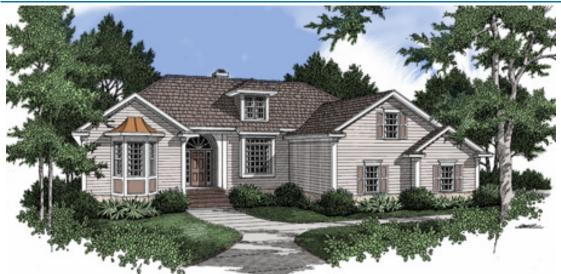

FRONT ELEVATION

REAR ELEVATION

## **OVERVIEW**

1946+ Sq.Ft. TOTAL:

BEDROOMS: 3 BATHROOMS: 2

- -Crawl Space Construction
- -9' Ceiling Heights Throughtout with 10'-9" Ceilings in Foyer, Dining Room and Great Room
- -Master Bedroom Boasts 2 Walk-In Closets Complete with Whirlpool Tub
- -Walk-Thru Utility Room Leads into Double Garage
- -Future Playroom Above Garage
- -Large Screen Porch Accessible From Great Room
- -Inviting Covered Front Entry
- -Side Entry Garage with Abundant Storage Space