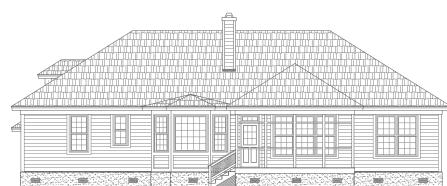

FRONT ELEVATION



REAR ELEVATION

## **OVERVIEW**

1946+ Sq.Ft. TOTAL:

BEDROOMS: 3 BATHROOMS: 2

- -Crawl Space Construction
- -9' Ceiling Heights Throughtout with 10'-9" Ceilings in Foyer, Dining Room and Great Room
- -Master Bedroom Boasts 2 Walk-In Closets Complete with Whirlpool Tub
- -Walk-Thru Utility Room Leads into Double Garage
- -Future Playroom Above Garage
- -Large Screen Porch Accessible From Great Room
- -Inviting Covered Front Entry
- -Side Entry Garage with Abundant Storage Space

1946 Sq. Ft. First Floor 324 Sq. Ft. Playroom Garage 596 Sq. Ft. 216 Sq. Ft. Screen Porch 23'-6" +/-Overall Height





PLAYROOM FLOOR PLAN

1946-324