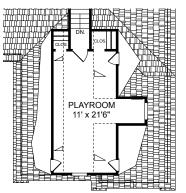

## **OVERVIEW**

1946+ Sq.Ft. TOTAL:

BEDROOMS: 3 BATHROOMS: 2

- -Crawl Space Construction
- -9' Ceiling Heights Throughtout with 10'-9" Ceilings in Foyer, Dining Room and Great Room
- -Master Bedroom Boasts 2 Walk-In Closets Complete with Whirlpool Tub
- -Walk-Thru Utility Room Leads into Double Garage
- -Future Playroom Above Garage
- -Large Screen Porch Accessible From Great Room
- -Inviting Covered Front Entry
- -Side Entry Garage with Abundant Storage Space

1946 Sq. Ft. First Floor 324 Sq. Ft. Playroom Garage 596 Sq. Ft. 216 Sq. Ft. Screen Porch 23'-6" +/-Overall Height

PLAYROOM FLOOR PLAN

1946-324