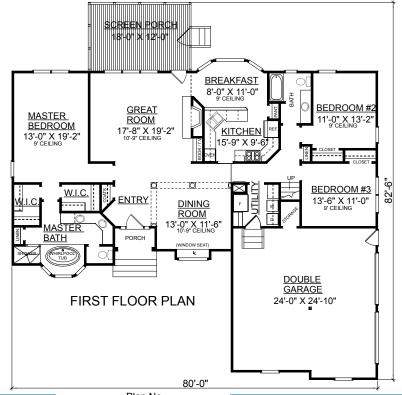

## **OVERVIEW**

1946+ Sq.Ft. TOTAL:

BEDROOMS: 3 BATHROOMS: 2

- -Crawl Space Construction
- -9' Ceiling Heights Throughtout with 10'-9" Ceilings in Foyer, Dining Room and Great Room
- -Master Bedroom Boasts 2 Walk-In Closets Complete with Whirlpool Tub
- -Walk-Thru Utility Room Leads into Double Garage
- -Future Playroom Above Garage
- -Large Screen Porch Accessible From Great Room
- -Inviting Covered Front Entry
- -Side Entry Garage with Abundant Storage Space

1946 Sq. Ft. First Floor 324 Sq. Ft. Playroom Garage 596 Sq. Ft. 216 Sq. Ft. Screen Porch 23'-6" +/-Overall Height

PLAYROOM FLOOR PLAN

1946-324